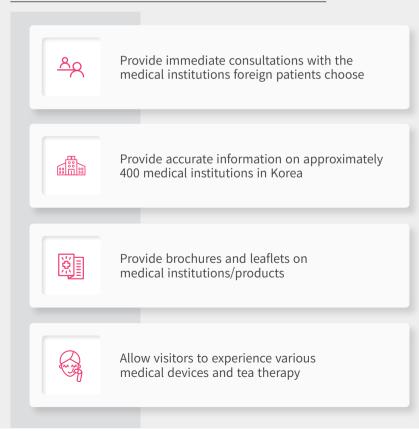

## Convenient Medical Tourism Korea

Medical Tourism Information Centers support the entire medical tour process, ranging from entry/departure to visa consultation to the booking of medical services. Through customized brokerage services, the centers provide information and materials on various hospitals so that medical tourists can choose from a wide range of options. Plus, the centers provide visitors with worry-free medical services by allowing them to experience advanced services first hand.

## Medical Tourism Information Centers

## Information and Consultation Services on Medical Tourism

• E-I ·Wo

| cation       | 787, Gaya-daero, Busanjin-gu,<br>Busan, Republic of Korea |
|--------------|-----------------------------------------------------------|
| ontact       | +82-51-818-1330                                           |
| mail         | medicaltourism@knto.or.kr                                 |
| orking hours | 09:00-18:00                                               |