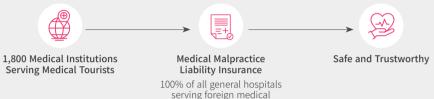

## RELIABLE

• Registration System for Medical Institutions Serving Foreign Patients

Korean Accreditation Program for Hospitals Serving Foreign Patients (KAHF)

## • Registration System for Medical Institutions Serving Foreign Patients

The Korean government implemented this registration system in 2009, providing medical tourists with reliable and quality medical services.

## • Korean Accreditation Program for Hospitals Serving Foreign Patients (KAHF)

tourists are insured

The Korean government strictly assesses the quality of medical services, including treatments, infection control, and prevention of medical treatment disputes through the KAHF.

## • Transparent Medical Services Without Illegal Brokerages

The Korean government imposes prison sentences that are a maximum of three years, or a maximum fine of USD 27,000 to enhance the transparency of its medical services. Those who report unlicensed brokers will receive a reward that is up to USD 9,000.