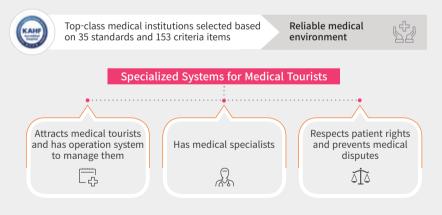

## RELIABLE

• Registration System for Medical Institutions Serving Foreign Patients

Korean Accreditation Program for Hospitals Serving Foreign Patients (KAHF)

## • Korean Accreditation Program for Hospitals Serving Foreign Patients (KAHF)

tourists are insured

The Korean government strictly assesses the quality of medical services, including treatments, infection control, and prevention of medical treatment disputes through the KAHF.